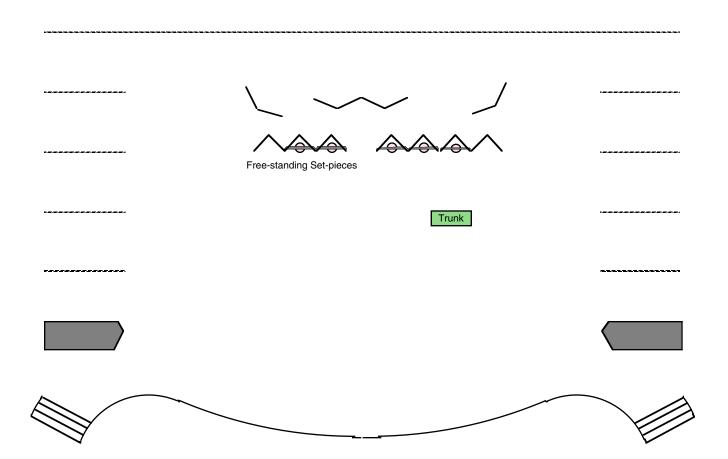

#### **Drapes Required:**

Legs and Borders Upstage drape, cyclorama or scrim

#### Notes:

Please fax or send theatre plan, elevation, section and inventory of available lighting equipment as soon as possible.

Number of Lighting Cues:12Number of Sound Cues:8Details of set-up and lighting on reverse.