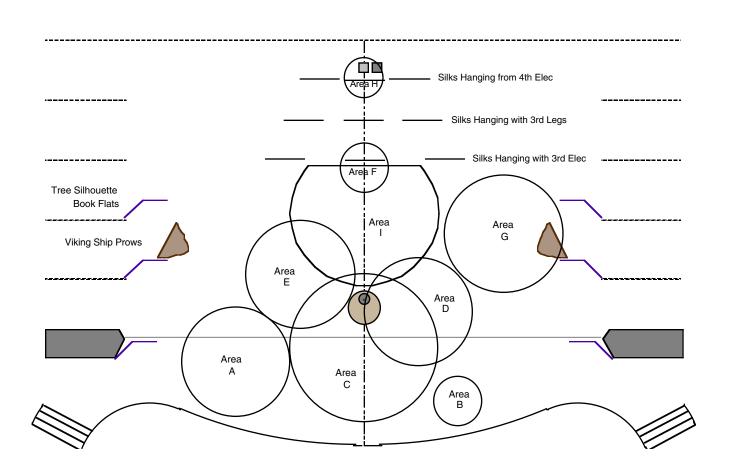

#### Lighting Requirements:

7-9 Special acting areas (see reverse)
Red, green, blue lights on 3 hanging silks
Shin-kickers (1'/.3m side-light) R19/R73
9'/3m side-light (R 53+60/R 09)
Two-colour, diagonal backlight (R78/R69)
Gobo wash (Gobos provided by SE)
Please - fax or send theatre plan and
available lighting inventory

#### **Drapes Required:**

Legs and Borders (black prefered) Black traveler at back of stage Rigging points as indicated on reverse for three hanging silks

### Special Lighting Requirements for FJORDFIRE&ICE

| 45° DR, no colour blue, separate control 45° DL, cool blue, separate control 45° UR backlight, straw, separate control 45° UL backlight, blue, separate control | Soft edge<br>Soft edge<br>Soft edge<br>Soft edge                                                                                                                                                                                                                                                                                                                                                                                                                                                    | R 60<br>R 66<br>R 13<br>R 65                                                                                                                                                                                                                                                                                                                                                                                                                                                                                                                                                                                                                                                                                                                                                                                                                                                                                                                                                                                                                         |
|-----------------------------------------------------------------------------------------------------------------------------------------------------------------|-----------------------------------------------------------------------------------------------------------------------------------------------------------------------------------------------------------------------------------------------------------------------------------------------------------------------------------------------------------------------------------------------------------------------------------------------------------------------------------------------------|------------------------------------------------------------------------------------------------------------------------------------------------------------------------------------------------------------------------------------------------------------------------------------------------------------------------------------------------------------------------------------------------------------------------------------------------------------------------------------------------------------------------------------------------------------------------------------------------------------------------------------------------------------------------------------------------------------------------------------------------------------------------------------------------------------------------------------------------------------------------------------------------------------------------------------------------------------------------------------------------------------------------------------------------------|
| 45° UR backlight, straw, separate control 45° UL backlight, blue, separate control                                                                              | Soft edge                                                                                                                                                                                                                                                                                                                                                                                                                                                                                           | R 13                                                                                                                                                                                                                                                                                                                                                                                                                                                                                                                                                                                                                                                                                                                                                                                                                                                                                                                                                                                                                                                 |
| 45° UL backlight, blue, separate control                                                                                                                        | <del>-</del>                                                                                                                                                                                                                                                                                                                                                                                                                                                                                        |                                                                                                                                                                                                                                                                                                                                                                                                                                                                                                                                                                                                                                                                                                                                                                                                                                                                                                                                                                                                                                                      |
| <u> </u>                                                                                                                                                        | Soft edge                                                                                                                                                                                                                                                                                                                                                                                                                                                                                           | R 65                                                                                                                                                                                                                                                                                                                                                                                                                                                                                                                                                                                                                                                                                                                                                                                                                                                                                                                                                                                                                                                 |
| 4=0 00                                                                                                                                                          |                                                                                                                                                                                                                                                                                                                                                                                                                                                                                                     | 11 00                                                                                                                                                                                                                                                                                                                                                                                                                                                                                                                                                                                                                                                                                                                                                                                                                                                                                                                                                                                                                                                |
| 45° DR, no colour blue, separate control                                                                                                                        | Soft edge                                                                                                                                                                                                                                                                                                                                                                                                                                                                                           | R 60                                                                                                                                                                                                                                                                                                                                                                                                                                                                                                                                                                                                                                                                                                                                                                                                                                                                                                                                                                                                                                                 |
| 45° DL, cool blue, separate control                                                                                                                             | Soft edge                                                                                                                                                                                                                                                                                                                                                                                                                                                                                           | R 66                                                                                                                                                                                                                                                                                                                                                                                                                                                                                                                                                                                                                                                                                                                                                                                                                                                                                                                                                                                                                                                 |
| 45° UR backlight, straw, separate control                                                                                                                       | Soft edge                                                                                                                                                                                                                                                                                                                                                                                                                                                                                           | R 20                                                                                                                                                                                                                                                                                                                                                                                                                                                                                                                                                                                                                                                                                                                                                                                                                                                                                                                                                                                                                                                 |
| 45° UC backlight, violet, separate control                                                                                                                      | Soft edge                                                                                                                                                                                                                                                                                                                                                                                                                                                                                           | R 355                                                                                                                                                                                                                                                                                                                                                                                                                                                                                                                                                                                                                                                                                                                                                                                                                                                                                                                                                                                                                                                |
| 45° UL backlight, blue, separate control                                                                                                                        | Soft edge                                                                                                                                                                                                                                                                                                                                                                                                                                                                                           | R 69                                                                                                                                                                                                                                                                                                                                                                                                                                                                                                                                                                                                                                                                                                                                                                                                                                                                                                                                                                                                                                                 |
| "Fire" gobo, separate control                                                                                                                                   | Sharp focus                                                                                                                                                                                                                                                                                                                                                                                                                                                                                         | R 19                                                                                                                                                                                                                                                                                                                                                                                                                                                                                                                                                                                                                                                                                                                                                                                                                                                                                                                                                                                                                                                 |
| 45° DR, no colour blue, separate control                                                                                                                        | Soft edge                                                                                                                                                                                                                                                                                                                                                                                                                                                                                           | R 60                                                                                                                                                                                                                                                                                                                                                                                                                                                                                                                                                                                                                                                                                                                                                                                                                                                                                                                                                                                                                                                 |
| 45° DL, cool blue, separate control                                                                                                                             | Soft edge                                                                                                                                                                                                                                                                                                                                                                                                                                                                                           | R 66                                                                                                                                                                                                                                                                                                                                                                                                                                                                                                                                                                                                                                                                                                                                                                                                                                                                                                                                                                                                                                                 |
| UR high sidelight, lilac, separate control                                                                                                                      | Soft edge                                                                                                                                                                                                                                                                                                                                                                                                                                                                                           | R 55                                                                                                                                                                                                                                                                                                                                                                                                                                                                                                                                                                                                                                                                                                                                                                                                                                                                                                                                                                                                                                                 |
| UL high sidelight, peacock, separate control                                                                                                                    | Soft edge                                                                                                                                                                                                                                                                                                                                                                                                                                                                                           | R 73                                                                                                                                                                                                                                                                                                                                                                                                                                                                                                                                                                                                                                                                                                                                                                                                                                                                                                                                                                                                                                                 |
| UC backlight, fire, separate control                                                                                                                            | Soft edge                                                                                                                                                                                                                                                                                                                                                                                                                                                                                           | R 19                                                                                                                                                                                                                                                                                                                                                                                                                                                                                                                                                                                                                                                                                                                                                                                                                                                                                                                                                                                                                                                 |
| Red on silk                                                                                                                                                     | Soft edge                                                                                                                                                                                                                                                                                                                                                                                                                                                                                           | R 60 or                                                                                                                                                                                                                                                                                                                                                                                                                                                                                                                                                                                                                                                                                                                                                                                                                                                                                                                                                                                                                                              |
| Green on silk                                                                                                                                                   | Soft edge                                                                                                                                                                                                                                                                                                                                                                                                                                                                                           | R 66                                                                                                                                                                                                                                                                                                                                                                                                                                                                                                                                                                                                                                                                                                                                                                                                                                                                                                                                                                                                                                                 |
| Blue on silk                                                                                                                                                    | Soft edge                                                                                                                                                                                                                                                                                                                                                                                                                                                                                           | R 19                                                                                                                                                                                                                                                                                                                                                                                                                                                                                                                                                                                                                                                                                                                                                                                                                                                                                                                                                                                                                                                 |
| Alternate colours for lower wattages: Rose purple                                                                                                               | Soft edge                                                                                                                                                                                                                                                                                                                                                                                                                                                                                           | R 48                                                                                                                                                                                                                                                                                                                                                                                                                                                                                                                                                                                                                                                                                                                                                                                                                                                                                                                                                                                                                                                 |
| Amber                                                                                                                                                           | Soft edge                                                                                                                                                                                                                                                                                                                                                                                                                                                                                           | R 20                                                                                                                                                                                                                                                                                                                                                                                                                                                                                                                                                                                                                                                                                                                                                                                                                                                                                                                                                                                                                                                 |
| Brilliant blue                                                                                                                                                  | Soft edge                                                                                                                                                                                                                                                                                                                                                                                                                                                                                           | R 69                                                                                                                                                                                                                                                                                                                                                                                                                                                                                                                                                                                                                                                                                                                                                                                                                                                                                                                                                                                                                                                 |
| One, narrow beam ERS                                                                                                                                            | Hard edge                                                                                                                                                                                                                                                                                                                                                                                                                                                                                           | OW                                                                                                                                                                                                                                                                                                                                                                                                                                                                                                                                                                                                                                                                                                                                                                                                                                                                                                                                                                                                                                                   |
| One, narrow beam ERS                                                                                                                                            |                                                                                                                                                                                                                                                                                                                                                                                                                                                                                                     | R 19                                                                                                                                                                                                                                                                                                                                                                                                                                                                                                                                                                                                                                                                                                                                                                                                                                                                                                                                                                                                                                                 |
|                                                                                                                                                                 | 45° UC backlight, violet, separate control 45° UL backlight, blue, separate control "Fire" gobo, separate control 45° DR, no colour blue, separate control 45° DL, cool blue, separate control UR high sidelight, lilac, separate control UL high sidelight, peacock, separate control UC backlight, fire, separate control UC backlight, fire, separate control Red on silk Green on silk Blue on silk Alternate colours for lower wattages: Rose purple Amber Brilliant blue One, narrow beam ERS | 45° UC backlight, violet, separate control 45° UL backlight, blue, separate control 50ft edge Fire" gobo, separate control 50ft edge 60ft edge |